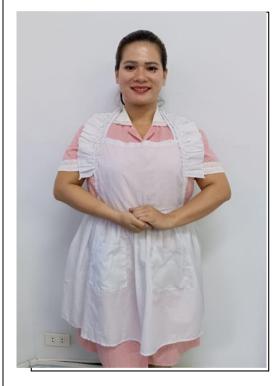

#### EX-ABROAD -KUWAIT FINISH CONTRACT

| Name :      | JUSTINE ORTIZ |               |       |                   |
|-------------|---------------|---------------|-------|-------------------|
| Race :      | FILIPINO      | Religion:     |       | BAPTIST           |
| Health      |               |               |       |                   |
| Age :       | 29            | Birth         | date: | September 9, 1995 |
| Height :    | 162.5         | Weight :      |       | 60 KG             |
| Educational | : COL         | LEGE UNDERGRA | ſE _  |                   |
| Attainment  |               |               |       |                   |